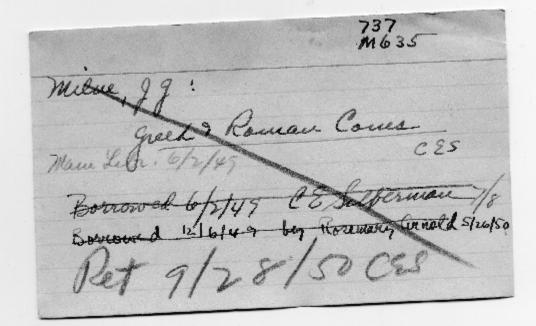

|                       | D 893.1MK<br>F 33 |
|-----------------------|-------------------|
| DANBY, Herbert        |                   |
| The Mishnah           |                   |
|                       |                   |
| From Burgess : 6/1/49 |                   |
|                       |                   |
|                       |                   |
| /                     |                   |
| ne also               | 1                 |
| 101 1128              | 150               |
| per 11                |                   |
|                       |                   |