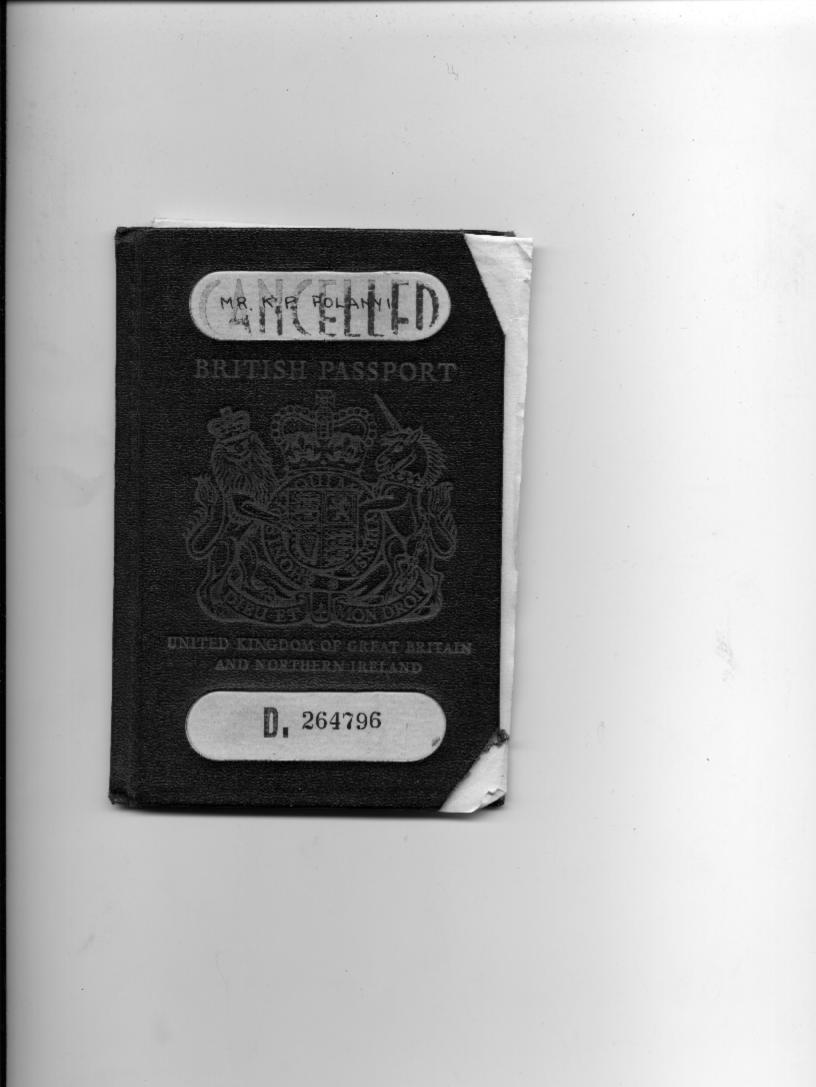

ALIEN Rofishalogos

This Passport contains 32 pages. PASSPORT. Ce passeport contient 32 pages. SLA AND REPLACED BY BELTIGH AUG5 His. Majestys PASSPORT ND264 796 NSULAR CONSU VICE CONSUL GENERAL PASSPUR EW al PASSEPORT. NEW YORK UNITED KINGDOM OF GREAT BRITAIN AND NORTHERN IRELAND. . These are to request and require in the ROYAUME-UNI DE GRANDE-BRETAGNE ET D'IRLANDE DU NORD. Name of His. Majesty all these whom it may concern to allow the bearer to pus firely without let or hindrance and to afford him or her every C. 417068 No. of PASSPORT assistance and pretection of which he or she may du PASSEPORT MR KARL PAUL stand in need NAME OF BEARER Siven at OLANYI NEW YORK ACCOMPANIED BY HIS WIFE (Maiden name) ACCOMPAGNE DE SA FEMME (Née) BRI 28 children and by 19 50. NATIONALITÉ NATIONAL STATUS BRITISH SUBJECT: VICE-CONSUL CITIZEN OF THE FOR H. M. UNITED KINGDOM AND COLONIES