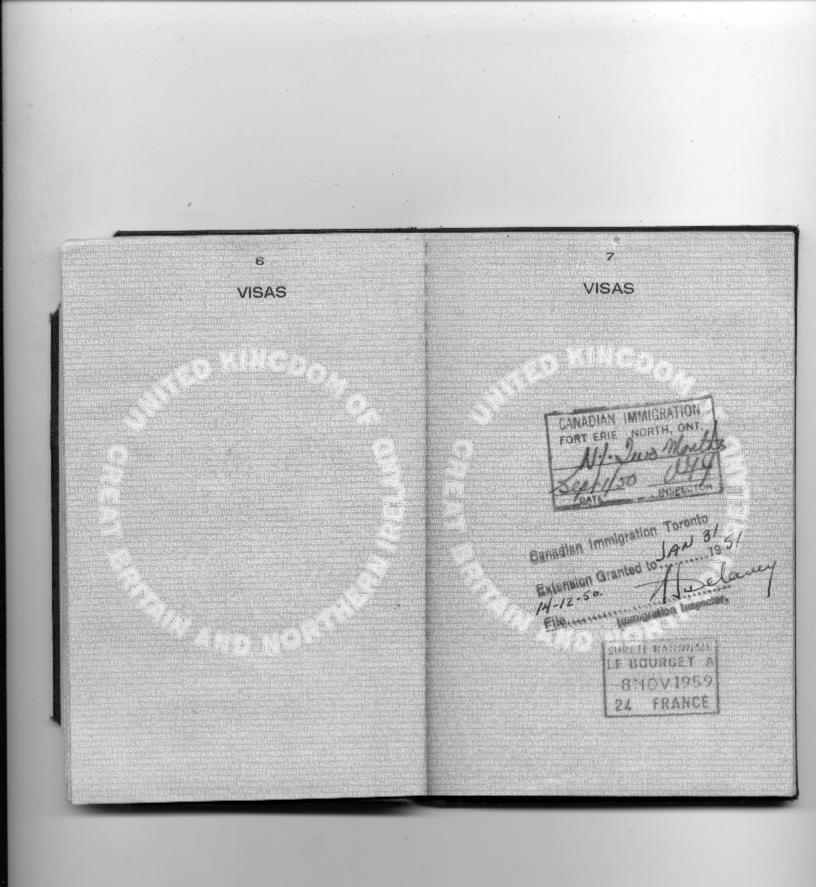

Socialist Republics and Turkey hillit 2 QUEUST 1960. United States of America FOREIGN CE LON FOR H.M. GONSUL GANERAL **OBSERVATIONS** THIS PASSFORT IS NOT VALID FOR RETURN TO THE ralidity of this passport expires : The UNITED STATES OF AMERICA UNLESS VSED BY A U.S. CONSUL ASROAD, OR UNLESS BEARER HAS asseport expire le: OCo S BEFORE DEFARTURE FROM THE UNITED STATES OBIA ED A RE-ENTRY PERMIT FROM THE COM-MISSIONER GENERAL OF IMMIGRATION, WASHING-TON; D. C. unless renewed. à moins de monvellement. "Not Valid for travel to countries CC for which a Military or Control 5 Commission or other Special permit is required unless such permit has Jasmed at] délivré à j first been obtained" autharity: - 4. O despatch to 110 (TN /110) dated 18. 8. 60 to date ] date Brotish Consulate General, Lew york











| Date                            | Serial Number of<br>Exchange Control<br>Application Forms