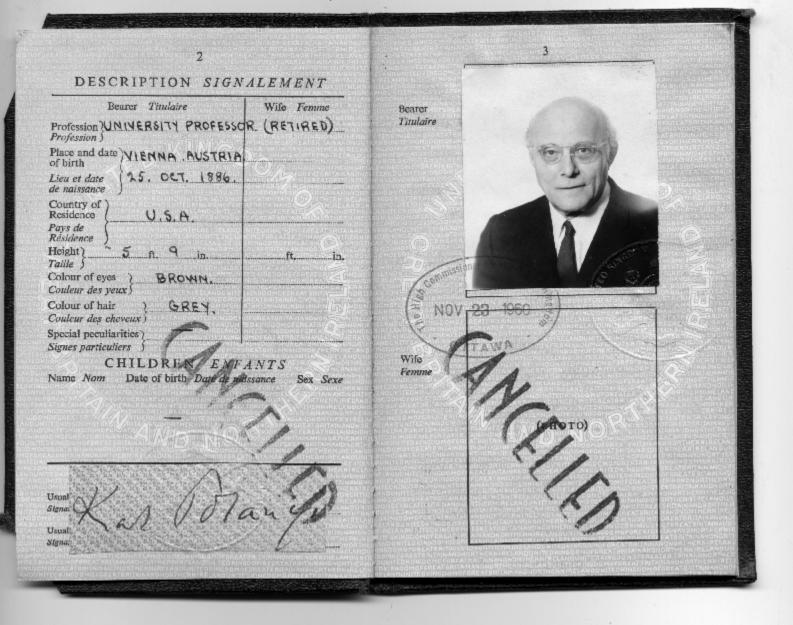

3 2 DESCRIPTION PHOTOGRAPH OF BEARER SIGNALEMENT osty Wife-Femme soor Profession ) Profession ) Place and date; Lehha æ. 10 of hirth Lieu et date ntoliet 1896 de naissance Residence | Résidence J 10 Height Taille in ft.....in. 10 ft. Colour of eyes Couleur des yeax Colour of hair FEMME WIFE Conlear des cheveux Special peculiarities Signes particuliers SA NA A CHILDREN - ENFANTS Er Date of birth Sex (photo) Name Sexe Date de naissance WIFE. Nom -AD

4 5 13618 COUNTRIES FOR WHICH THIS PASSPORT IS VALID RENEWALS PAYS POUR LESQUELS CE PASSEPORT EST VALABLE RENOUVELLEMENTS BRITISH COMMONWEALTH (See Note 3.) passport is hereby renewed ALL COUNTRIES IN EUROPE including the Union of Soviet Socialist Republics and Turkey hillit 2 QUEUST 1960. United States of America FOREIGN CE LON FOR H.M. GONSUL GANERAL **OBSERVATIONS** THIS PASSFORT IS NOT VALID FOR RETURN TO THE ralidity of this passport expires : The UNITED STATES OF AMERICA UNLESS VSED BY A U.S. CONSUL ASROAD, OR UNLESS BEARER HAS asseport expire le: OCo S BEFORE DEFARTURE FROM THE UNITED STATES OBIA ED A RE-ENTRY PERMIT FROM THE COM-MISSIONER GENERAL OF IMMIGRATION, WASHING-TON; D. C. unless renewed. à moins de monvellement. "Not Valid for travel to countries CC for which a Military or Control 5 Commission or other Special permit is required unless such permit has Jasmed at] délivré à j first been obtained" autharity: - 4. O despatch to 110 (TN /110) dated 18. 8. 60 to date ] date Brotish Consulate General, Lew york