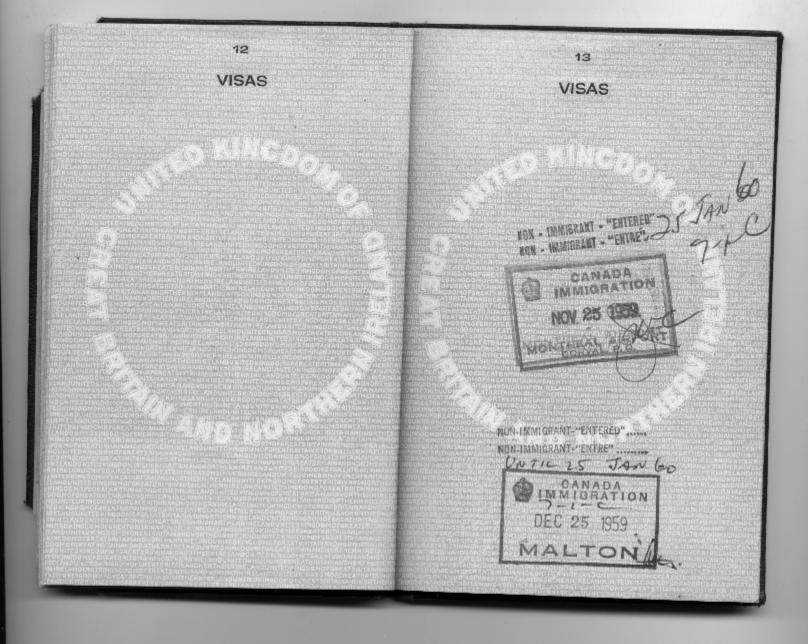

4 5 13618 COUNTRIES FOR WHICH THIS PASSPORT IS VALID RENEWALS PAYS POUR LESQUELS CE PASSEPORT EST VALABLE RENOUVELLEMENTS BRITISH COMMONWEALTH (See Note 3.) passport is hereby renewed ALL COUNTRIES IN EUROPE including the Union of Soviet Socialist Republics and Turkey hillit 2 QUEUST 1960. United States of America FOREIGN CE LON FOR H.M. GONSUL GANERAL **OBSERVATIONS** THIS PASSFORT IS NOT VALID FOR RETURN TO THE ralidity of this passport expires : The UNITED STATES OF AMERICA UNLESS VSED BY A U.S. CONSUL ASROAD, OR UNLESS BEARER HAS asseport expire le: OCo S BEFORE DEFARTURE FROM THE UNITED STATES OBIA ED A RE-ENTRY PERMIT FROM THE COM-MISSIONER GENERAL OF IMMIGRATION, WASHING-TON; D. C. unless renewed. à moins de monvellement. "Not Valid for travel to countries CC for which a Military or Control 5 Commission or other Special permit is required unless such permit has Jasmed at] délivré à j first been obtained" autharity: - 4. O despatch to 110 (TN /110) dated 18. 8. 60 to date ] date Brotish Consulate General, Lew york