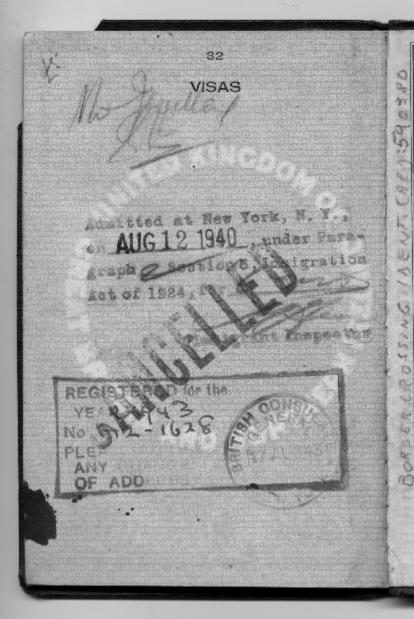

7 6 VISAS VISAS REGISTERED for the 200 DJPT 199 1. YEAR 1940 . 5 SEP No A2 1628 PASSPORT AND PERMIT OFFICE PLEASE NOTIFY ANY CHANGE OF ADDRESS EXIT PERMIT No. 266787. Holder is travelling to UNITED STATES AMERICA This Permit is valid until 6<sup>TH</sup> FIJGJST 1940. 62 SEP 1943 DATE \* \* REIGN OF 6 JUL 1940 10 1. J. H. C. Valid for the Single Journey (8) EMBARKED 2 - AUG 194 WEAPC