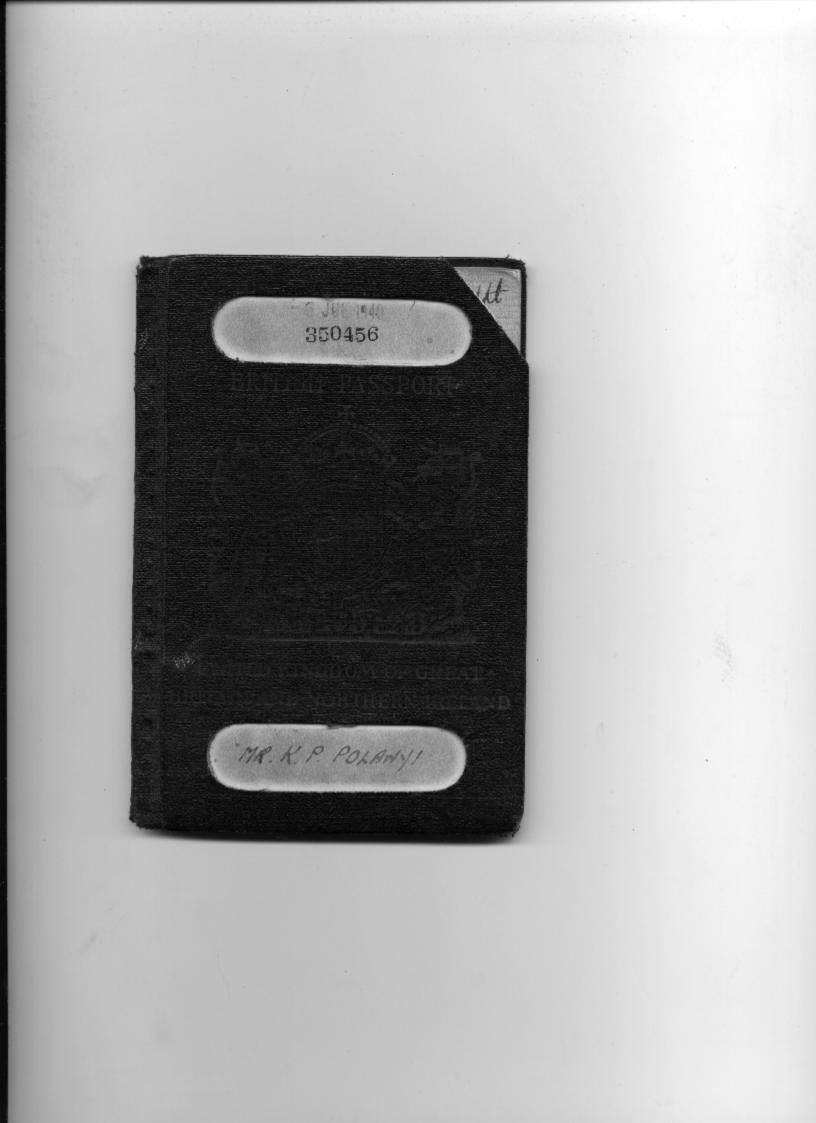

· Replaced by fit CH17068 at Les york oz This Passport contains 32 pages. Ce passeport contient 82 pages. "Edward And not Sindley. Viscount Sertines Baron Truin a Barond of Seal Britain Knight of the 28.8. 50. PASSPORT. Most. Note Critico the Garter a. Hember of His Majesty's West Honourable Rivy PASSEPORT Council Knight Grand Commander of the Must Exalted Order of the Star of India, Knight Grand Communder of UNITED KINGDOM OF GREAT BRITAIN AND NORTHERN IRELAND. ROYAUME-UNI DE GRANDE-BRETAGNE ET D'IRLANDE DU NORD. the flast Sminent Order of the Indian Smpire de de Mis Majestris Rincipal 350456 Seculary of Male for Herign Affairs. No. of PASSPORT No. du PASSEPORT MR. KARL BAL Request and uquire in the Vame of His. Majusty all these whom it may NAME OF BEARER concern to allow the learer to pass freely without let or hindrance, and to afford him or her every assistance and protection of which he or she may stand in need. ACCOMPANIED BY HIS ACCOMPAGNE DE S children Halifax NATIONALITÉ NATIONAL STATUS British Subject by Naturalization Imperial Certificate BZ 1306 dated London 18th April 1940. A State State State State State State