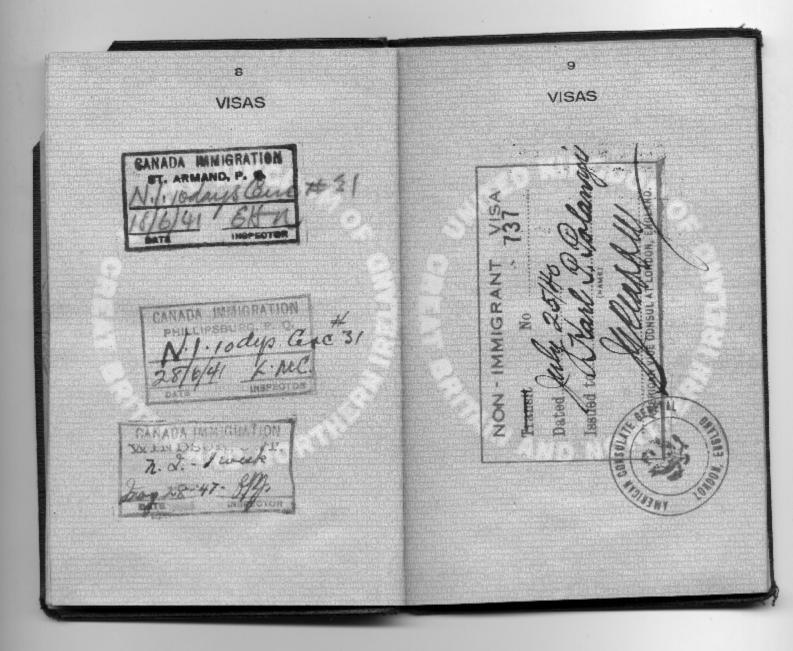

11 10 VISAS VISAS Produced & me . Value For separture arthin Thirty (30) Jacque forthe United Migdow. Immigration Visa Germa Quota Ullan. N.3 0 1941 pez 29 - 1943. dated issued to .... lart American Consul at MONTHEAL, CANADA N.S.L

15 14 VISAS VISAS Hon quote Immigration Vise 4-(8) No...-394 marth 7. 1947 datad... POLANYI. faausd to. (name) J. RUSE . Accel American Yize Consul et LONDOM, ENGLAND