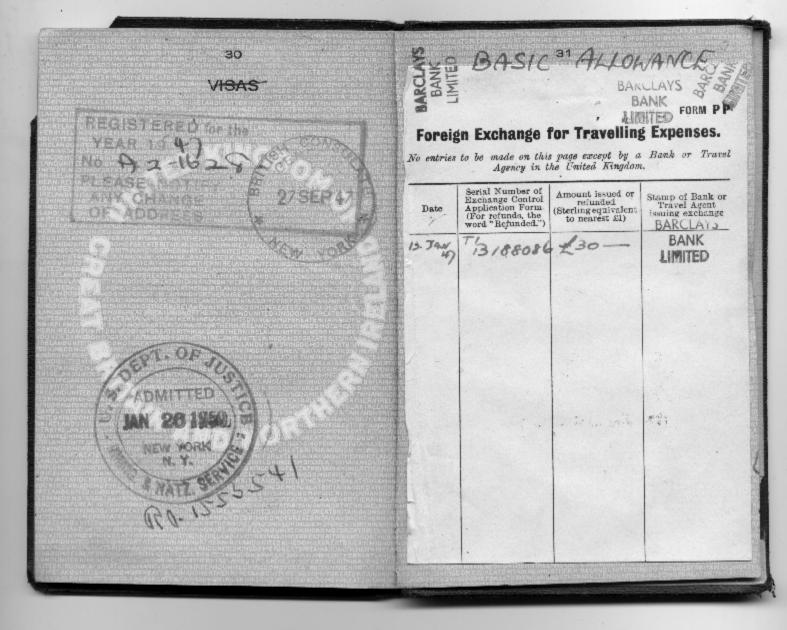

4 5 13618 COUNTRIES FOR WHICH THIS PASSPORT IS VALID RENEWALS PAYS POUR LESQUELS CE PASSEPORT EST VALABLE RENOUVELLEMENTS BRITISH COMMONWEALTH (See Note 3.) passport is hereby renewed ALL COUNTRIES IN EUROPE including the Union of Soviet Socialist Republics and Turkey hillit 2 QUEUST 1960. United States of America FOREIGN CE LON FOR H.M. GONSUL GANERAL **OBSERVATIONS** THIS PASSFORT IS NOT VALID FOR RETURN TO THE ralidity of this passport expires : The UNITED STATES OF AMERICA UNLESS VSED BY A U.S. CONSUL ASROAD, OR UNLESS BEARER HAS asseport expire le: OCo S BEFORE DEFARTURE FROM THE UNITED STATES OBIA ED A RE-ENTRY PERMIT FROM THE COM-MISSIONER GENERAL OF IMMIGRATION, WASHING-TON; D. C. unless renewed. à moins de monvellement. "Not Valid for travel to countries CC for which a Military or Control 5 Commission or other Special permit is required unless such permit has Jasmed at] délivré à j first been obtained" autharity: - 4. O despatch to 110 (TN /110) dated 18. 8. 60 to date ] date Brotish Consulate General, Lew york