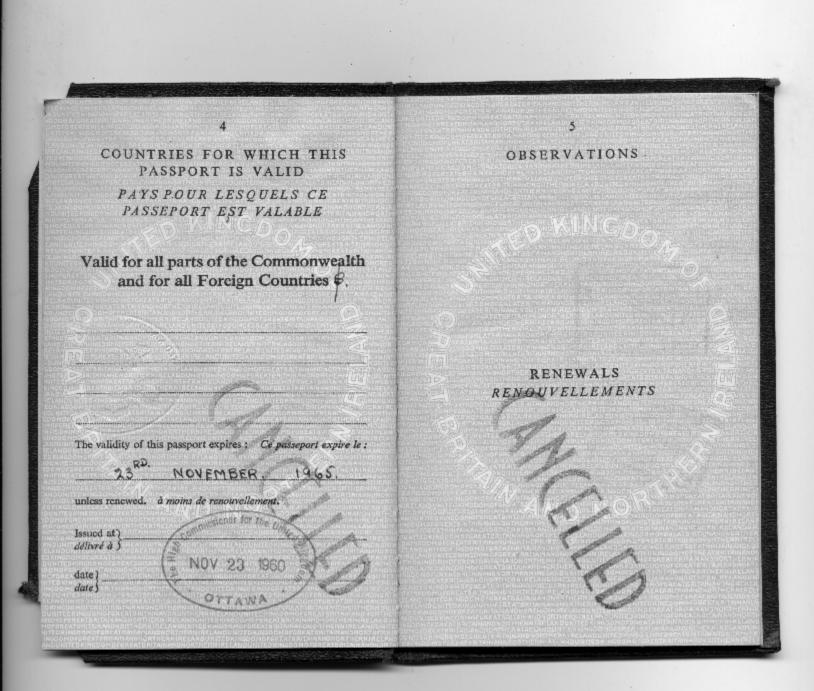

4 5 13618 COUNTRIES FOR WHICH THIS PASSPORT IS VALID RENEWALS PAYS POUR LESQUELS CE PASSEPORT EST VALABLE RENOUVELLEMENTS BRITISH COMMONWEALTH (See Note 3.) passport is hereby renewed ALL COUNTRIES IN EUROPE including the Union of Soviet Socialist Republics and Turkey hillit 2 QUEUST 1960. United States of America FOREIGN CE LON FOR H.M. GONSUL GANERAL **OBSERVATIONS** THIS PASSFORT IS NOT VALID FOR RETURN TO THE ralidity of this passport expires : The UNITED STATES OF AMERICA UNLESS VSED BY A U.S. CONSUL ASROAD, OR UNLESS BEARER HAS asseport expire le: OCo S BEFORE DEFARTURE FROM THE UNITED STATES OBIA ED A RE-ENTRY PERMIT FROM THE COM-MISSIONER GENERAL OF IMMIGRATION, WASHING-TON; D. C. unless renewed. à moins de monvellement. "Not Valid for travel to countries CC for which a Military or Control 5 Commission or other Special permit is required unless such permit has Jasmed at] délivré à j first been obtained" autharity: - 4. O despatch to 110 (TN /110) dated 18. 8. 60 to date ] date Brotish Consulate General, Lew york